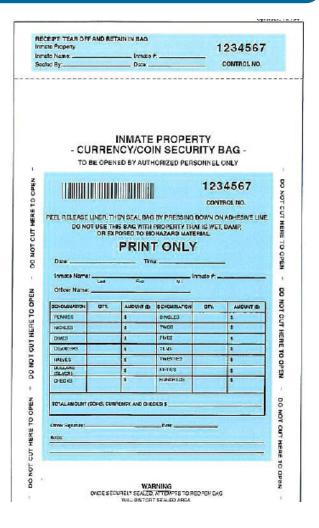

#### **CashBag Inmate Booking**

The CashBag was designed specifically for the secure storage of currency taken during inmate booking. The CashBag's tamper-evident closure is pre mounted over tape with a serrated edge. This patented closure is the most unique closure available. Both the bag and the tear-away receipt are sequentially numbered to prevent bag switching and to create an audit trail.

- Writing areas on the bag are specific to logging currency and provide identification and reference that establish a custody trail
- Special closure and side seals discourage tampering
- Heavy duty polyethylene films are extra tough to stand up to handling and transportation
- The CashBag's tamper-evident closure is so unique it's been patented

Stock sizes available: PCCASH69 6" x 9"

Packed 1,000ea per Case