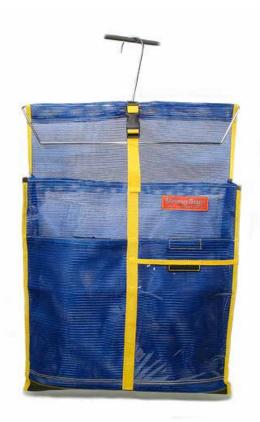

#### The StrongBag™

The StrongBag is our most popular hanging storage bag. It features solid nylon mesh construction with a reinforced vinyl bottom for years of use. The StrongBag comes complete with a clear document sleeve and integral lockable outside pocket.

- Solid nylon mesh construction with an easy loading open top.
- Sewn-in heavy gauge chrome plated hanger
- Designed for use with stationary or revolving conveyor systems
- Features extra-durable bound seams
- Outside pocket can be locked to secure valuables and small items
- Tension strap helps to maintain balance when hanging
- Nylon mesh provides maximum ventilation to garments

Item: PCSB205961IMP 20"W x 28"L with 4" gusset: Overall Length- 36"