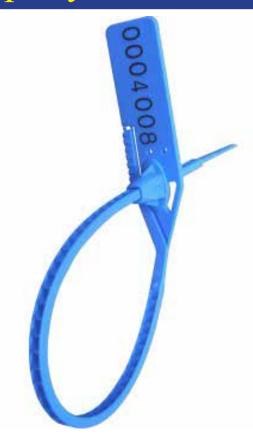

#### **Secure Locking Seals**

Secure Locking Seals can be used to secure lockable garment bags and valuables pouches. Secure Locking Seals are made of polypropylene plastic, the strongest in its class.

- Secure Locking Seals are randomly numbered to provide the greatest security
- Embossed numbering is alteration proof and impossible to be forged
- One way seals must be broken or cut to be removed

Item: PCPTS- 8" Secure Locking Seals Embossed (Red, Green, Yellow, Blue and Orange)

Item PCEQ- 10" Secure Locking Seals, Embossed (Red, Green, Yellow, Blue and Orange)