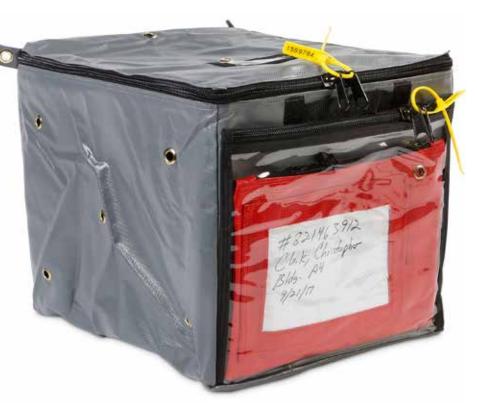

#### StrongBox Premier<sup>TM</sup>

The reusable StrongBox was designed to provide adequate, secure storage for personal property items and evidence. This soft-sided box is compatible with most shelving type storage systems and can be stored flat when not in use.

- Lockable for security during storage or transport of property
- Clear front compartment allows for Valuables Pouch storage
- Heavy duty nylon web handles on each end
- Nylon zipper can be secured with numbered seals or padlocks

Nylon reinforced vinyl tarpaulin (meets California Fire Marshal Code NFPA701)

Item: PCSBX133423DCIMP 13"W x 13"D x

15"H Available in Gray

Item: PCVP093457IMP 9"H x 12"L Available in Red, Yellow or Clear