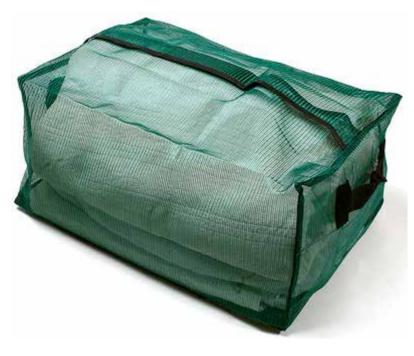

#### The StrongBox<sup>TM</sup>

The reusable StrongBox was designed to provide adequate, secure storage for personal property items and evidence. This soft-sided box is compatible with most shelving type storage systems and can be stored flat when not in use.

- Lockable for security during storage or transport of property
- Clear document sleeve on front provides instant record review
- Heavy duty nylon web handles on each end
- Nylon zipper can be secured with numbered seals or padlocks

Nylon reinforced vinyl tarpaulin (meets California Fire Marshal Code NFPA701)

Item: PCSBX103461IMP 10"W x 16 1/4"D x 11"H Available in Royal Blue and Yellow

Item: PCSBX163461IMP 16"W x 26"D x 16"H Available in Royal Blue and Yellow