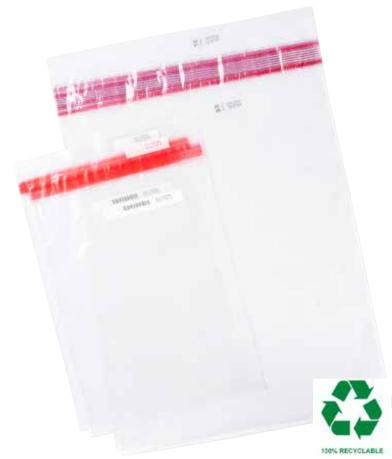

### Clear Bond-Pac Property Bags

Much like the printed Bond-Pac Property bags, our clear Bond-Pac Property Bags are disposable and designed for storing both evidence and inmate property. Both the bag and the adhesive liner are sequentially numbered to prevent "bag switching" and to establish an audit trail.

- Special closure and side seals discourage tampering
- Constructed from heavy duty polyethylene films are extra tough to stand up to handling and transportation
- Available in cases of 500 or 1,000 bags

Stock sizes available: PCBON912CLR 9" x 12" PCBON1216CLR 12" x 16" PCBON1824CLR 18" x 24"