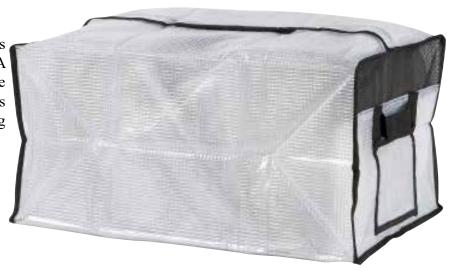

### ClearBox™ In-Cell Organizer

The reusable ClearBox In-Cell Organizer provides efficient storage of many inmate personal items. A rugged and dependable alternative to typical storage containers, the ClearBox In-Cell Organizer is designed for maximum efficiency by standardizing size and quantity of inmate property.

- Translucent for Ease of Inspection
- Easy open Velcro top
- Collapsible fire resistant fabric
- Vinyl scrim reinforced material for extreme durability
- Mesh ventilation on end panel
- Fire Resistant NFPA 701

Item: PCSBX161217IMP 16"W x 24"D x 12" H

Item: PCSBXL161217IMP 16"W x 24"D x 14"H Larger size comes standard with reinforced handles and black vinyl bottom