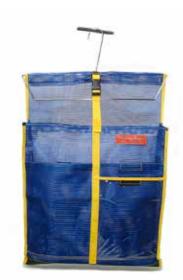

#### The StrongBag™

The StrongBag is our most popular hanging storage bag. It features solid nylon mesh construction with a reinforced vinyl bottom for years of use. The StrongBag comes complete with a clear document sleeve and integral lockable outside pocket.

- Solid nylon mesh construction with an easy loading open top.
- Sewn-in heavy gauge chrome plated hanger
- Designed for use with stationary or revolving conveyor systems
- Features extra-durable bound seams
- Outside pocket can be locked to secure valuables and small items
- Tension strap helps to maintain balance when hanging
- Nylon mesh provides maximum ventilation to garments

Item: PCSB205961IMP 20"W x 28"L with 4" gusset: Overall Length- 36"