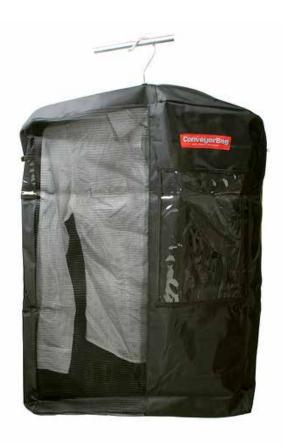

#### The Conveyor Bag<sup>TM</sup>

The Conveyor Bag is specifically designed to work with automated conveyor and stationary racking systems. The Conveyor Bag features a zipper that opens along the side and across the top for easy access to contents even while hanging. Manufactured from solid vinyl coated fabric with a mesh fabric panel, The Conveyor Bag helps control odor as well as provide ventilation.

- Comes complete with removable heavy gauge chrome-plated hanger
- Designed for use with automated conveyor systems
- Features extra-durable bound seams
- Lockable, self-repairing zipper provides maximum security
- Includes document sleeve and inside pocket with Velcro closure
- Grommets in bottom panel provide additional ventilation

Item: PCCB222809IMP 22"W x 31 1/2"L with 3" gusset Overall length- 35"