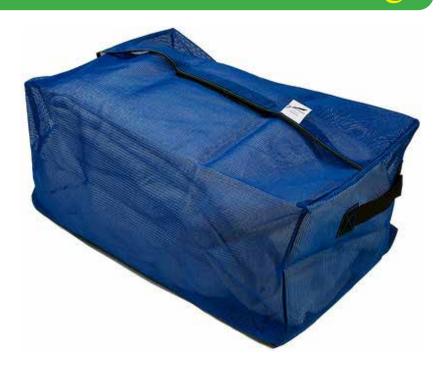

#### The StrongBox<sup>TM</sup>

The reusable StrongBox was designed to provide adequate, secure storage for personal property items and evidence. This soft-sided box is compatible with most shelving type storage systems and can be stored flat when not in use.

- Lockable for security during storage or transport of property
- Clear document sleeve on front provides instant record review
- Heavy duty nylon web handles on each end
- Nylon zipper can be secured with numbered seals or padlocks

Nylon reinforced vinyl tarpaulin (meets California Fire Marshal Code NFPA701)

Item: PCSBX103461IMP 10"W x 16 1/4"D x 11"H Available in Royal Blue and Yellow

Item: PCSBX163461IMP 16"W x 26"D x 16"H Available in Royal Blue and Yellow