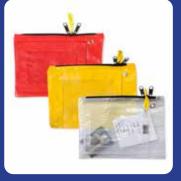

#### Valuables Pouch

The reusable Valuables Pouch is designed to reduce your liabilities by effective property control. This system eliminates costly traditional methods relying on disposable containers and instead provides a systematic, orderly way to store valuables.

- Clear model allows viewing of contents
- Made with nylon reinforced vinyl tarpaulin for years of use
- Lockable, self-repairing zippers can be secured with numbered seals or padlocks
- Pouches are easily stored in shelf bins or filing cabinets
- Eliminates costly replacement of disposables like envelopes or bags

Item: PCVP: Available in 9" x 12"; Yellow, Clear and Red