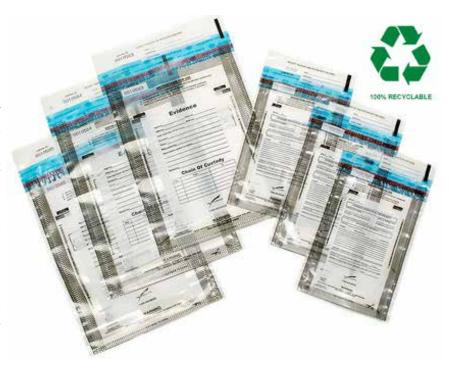

# **Bond-Pac Property Bags**

The Bond-Pac Property bag is a disposable bag for evidence and property storage. Both the bag and the adhesive liner are sequentially numbered to prevent "bag switching" and to establish an "audit trail".

- Heavy duty polyethylene films are extra tough to stand up to handling and transportation
- Special closure and side seals discourage tampering
- Writing areas on the bag provide identification and reference that assist in establishing a custody trail

Stock sizes available:

PCBON: 6"x9", 9"x12", 10"x13" and 14"x20"

Packed 1,000ea per Case

Custom sizes and printing available upon request