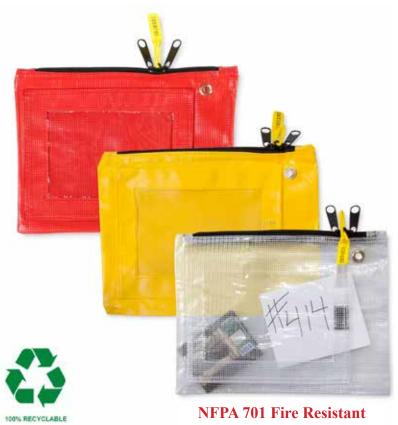

#### Valuables Pouch

The reusable Valuables Pouch is designed to reduce your liabilities by effective property control. This system eliminates costly traditional methods relying on disposable containers and instead provides a systematic, orderly way to store valuables.

- Clear model allows viewing of contents
- Made with nylon reinforced vinyl tarpaulin for years of use
- Lockable, self-repairing zippers can be secured with numbered seals or padlocks
- Pouches are easily stored in shelf bins or filing cabinets
- Eliminates costly replacement of disposables like envelopes or bags

Item: PCVP: Available in 9" x 12"; Yellow, Clear and Red