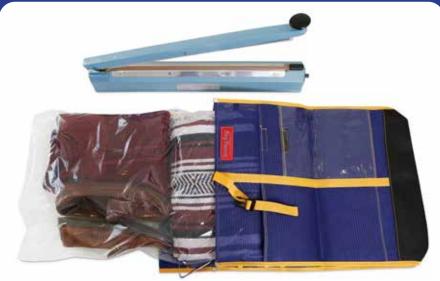

#### The Property Sealer™

Tired of the Odor and Insects? Problem Solved! We are happy to bring to you an add-on to our hanging property bags that will eliminate those unpleasant odors, and occasionally, some unwelcome insects as well! The Property Sealer is the perfect addition to eliminate the risk of odors and insects by providing an extra layer of protection.

- Constructed of steel with a surface made of durable Teflon
- Large 20" sealing surface to seal many different sized bags
- Used in conjunction with poly bags to create an airtight seal
- Simply set the sealing temperature, press down and release

Item: PCIMPULSESEAL20

Item: PCBON2028CLR 20" x 28" Clear PolyBag