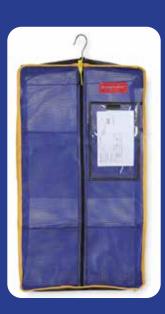

#### The StrongBag Basic™

The StrongBag Basic is our hanging storage bag featuring solid mesh construction with a reinforced vinyl bottom for years of hard use. The StrongBag Basic comes complete with a large clear document sleeve on the front and a smaller sleeve on the side of the bag.

- Solid nylon mesh construction with an easy loading open top
- Complete with sewn-in heavy gauge chrome-plated hanger
- Designed for use with stationary or revolving conveyor systems
- Features extra-durable bound seams
- Clear document sleeve on front for instant identification
- Tension strap helps to maintain balance when hanging
- Nylon mesh provides maximum ventilation to garments

Item: PCSB205909IMP 20"W x 28"L with 4" gusset: Overall Length- 36"