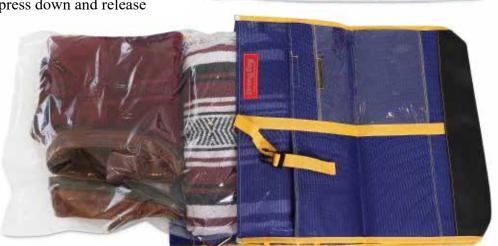

#### The Property Sealer™

Tired of the Odor and Insects? Problem Solved! We are happy to bring to you an add-on to our hanging property bags that will eliminate those unpleasant odors, and occasionally, some unwelcome insects as well! The Property Sealer is the perfect addition to eliminate the risk of odors and insects by providing an extra layer of protection.

- Constructed of steel with a surface made of durable Teflon
- Large 20" sealing surface to seal many different sized bags
- Used in conjunction with poly bags to create an airtight seal
- Simply set the sealing temperature, press down and release

Item: PCIMPULSESEAL20

Item: PCBON2028CLR 20" x 28" Clear PolyBag