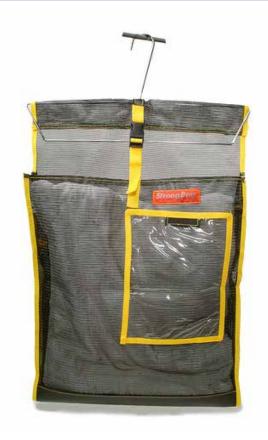

#### The StrongBag Basic™

The StrongBag Basic is our hanging storage bag featuring solid mesh construction with a reinforced vinyl bottom for years of hard use. The StrongBag Basic comes complete with a large clear document sleeve on the front and a smaller sleeve on the side of the bag.

- Solid nylon mesh construction with an easy loading open top
- Complete with sewn-in heavy gauge chrome-plated hanger
- Designed for use with stationary or revolving conveyor systems
- Features extra-durable bound seams
- Clear document sleeve on front for instant identification
- Tension strap helps to maintain balance when hanging
- Nylon mesh provides maximum ventilation to garments

Item: PCSB205909IMP 20"W x 28"L with 4" gusset: Overall Length- 36"