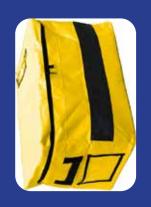

#### The StrongBag™

The StrongBag is our most popular hanging storage bag. It features solid nylon mesh construction with a reinforced vinyl bottom for years of use. The StrongBag comes complete with a clear document sleeve and integral lockable outside pocket.

- Solid nylon mesh construction with an easy loading open top.
- Sewn-in heavy gauge chrome plated hanger
- Designed for use with stationary or revolving conveyor systems
- Features extra-durable bound seams
- Outside pocket can be locked to secure valuables and small items
- Tension strap helps to maintain balance when hanging
- Nylon mesh provides maximum ventilation to garments

Item: PCSB205961IMP 20"W x 28"L with 4" gusset: Overall Length- 36"