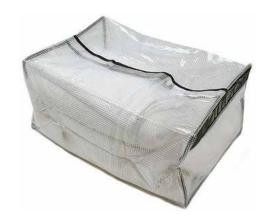

#### StrongBox Premier<sup>TM</sup>

The reusable StrongBox was designed to provide adequate, secure storage for personal property items and evidence. This soft-sided box is compatible with most shelving type storage systems and can be stored flat when not in use.

- Lockable for security during storage or transport of property
- Clear front compartment allows for Valuables Pouch storage
- Heavy duty nylon web handles on each end
- Nylon zipper can be secured with numbered seals or padlocks

Nylon reinforced vinyl tarpaulin (meets California Fire Marshal Code NFPA701)

Item: PCSBX133423DCIMP 13"W x 13"D x

15"H Available in Gray

Item: PCVP093457IMP 9"H x 12"L Available in Red, Yellow or Clear