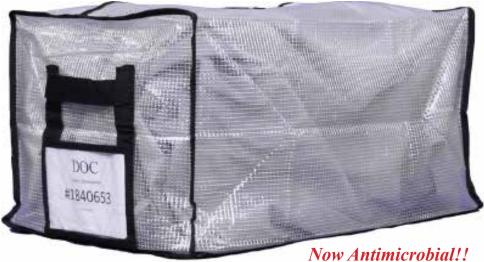

### ClearBox™ In-Cell Organizer

The reusable ClearBox In-Cell Organizer provides efficient storage of many inmate personal items. A rugged and dependable alternative to typical storage containers, the ClearBox In-Cell Organizer is designed for maximum efficiency by standardizing size and quantity of inmate property.

- Translucent for Ease of Inspection
- Easy open Velcro top
- Collapsible fire resistant fabric
- Vinyl scrim reinforced material for extreme durability
- Mesh ventilation on end panel
- Fire Resistant NFPA 701

Item: PCSBX161217IMP 16"W x 24"D x 12" H

Item: PCSBXL161217IMP 16"W x 24"D x 14"H Larger size comes standard with reinforced handles and black vinyl bottom

#### Now Antimicrobial!!