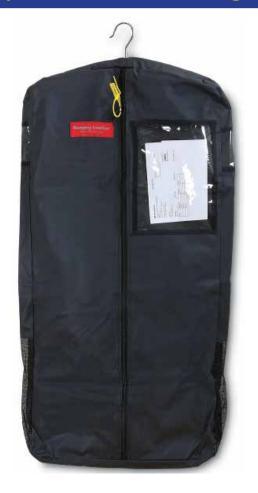

#### The StrongBag Basic™

The StrongBag Basic is our hanging storage bag featuring solid mesh construction with a reinforced vinyl bottom for years of hard use. The StrongBag Basic comes complete with a large clear document sleeve on the front and a smaller sleeve on the side of the bag.

- Solid nylon mesh construction with an easy loading open top
- Complete with sewn-in heavy gauge chrome-plated hanger
- Designed for use with stationary or revolving conveyor systems
- Features extra-durable bound seams
- Clear document sleeve on front for instant identification
- Tension strap helps to maintain balance when hanging
- Nylon mesh provides maximum ventilation to garments

Item: PCSB205909IMP 20"W x 28"L with 4" gusset: Overall Length- 36"