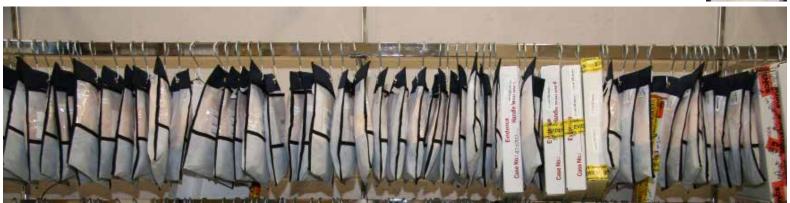

## **Hanging Gun Bags**

### Bags vs. Boxes: Revolutionize Your Firearm Storage

What is the comparison between our Hanging Gun Bags and the old style cardboard evidence box? The first issue is always cost, with the cardboard box being about 1/2 the initial cost of a hanging gun bag. This is deceptive because boxes are a one time use item. The hanging gun bags can be washed to destroy any trace DNA evidence and reused many times over. The second issue is construction; fabric vs. cardboard. While cardboard has some good features, it's light and strong for it's weight, it doesn't allow air circulation and oil and solvents will destroy it. The fabric design of the hanging gun bag does allow for air circulation. Oil and solvents will not degrade its structure. And lastly the question of hanging vs. stacking? Whether you decided to use a high density railing system or a wallmounted rack, the ease of inventory is beyond comparison. Access to any of your evidence firearms is quick and easy with this system. It's just like choosing a shirt from your closet at home. Cardboard boxes are cumbersome and have to be stacked on shelves. When you stack too many on a shelf, the box structure breaks down and flattens. Every department strives for a clean, professional and organized evidence room, and the hanging gun bag system from Pacific Concepts can help you achieve that goal.

- Our bags can be sanitized and used many times.
- Quick access due to identification on each bag.
- Oils and solvents will not degrade the structure.
- No glue used in the fabrication of our bags
- Inventory is organized and effective

#### Available in four sizes:

Handgun: 9" x 12" Rifle: 9" x 44" Shotgun: 9" x 54" Assault Rifle: 14" x 46"