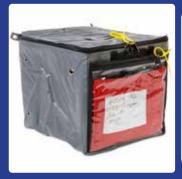

#### StrongBox Premier<sup>TM</sup>

The reusable StrongBox was designed to provide adequate, secure storage for personal property items and evidence. This soft-sided box is compatible with most shelving type storage systems and can be stored flat when not in use.

- Lockable for security during storage or transport of property
- Clear front compartment allows for Valuables Pouch storage
- Heavy duty nylon web handles on each end
- Nylon zipper can be secured with numbered seals or padlocks

Nylon reinforced vinyl tarpaulin (meets California Fire Marshal Code NFPA701)

Item: PCSBX133423DCIMP 13"W x 13"D x

15"H Available in Gray

Item: PCVP093457IMP 9"H x 12"L Available in Red, Yellow or Clear