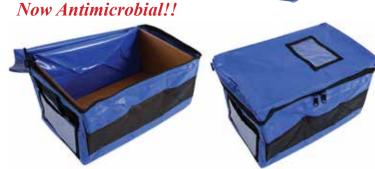

### ClearBox™ In-Cell Organizer

The reusable ClearBox In-Cell Organizer provides efficient storage of many inmate personal items. A rugged and dependable alternative to typical storage containers, the ClearBox In-Cell Organizer is designed for maximum efficiency by standardizing size and quantity of inmate property.

- Translucent for Ease of Inspection
- Easy open Velcro top
- Collapsible fire resistant fabric
- Vinyl scrim reinforced material for extreme durability
- Mesh ventilation on end panel
- Fire Resistant NFPA 701

Item: PCSBX161217IMP 16"W x 24"D x 12" H

Item: PCSBXL161217IMP 16"W x 24"D x 14"H Larger size comes standard with reinforced handles and black vinyl bottom

#### Now Antimicrobial!!