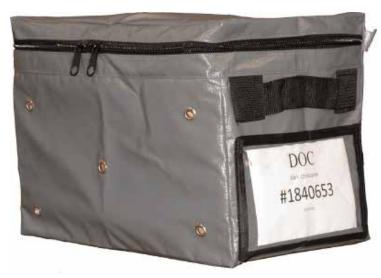

#### The StrongBox<sup>TM</sup>

The reusable StrongBox was designed to provide adequate, secure storage for personal property items and evidence. This soft-sided box is compatible with most shelving type storage systems and can be stored flat when not in use.

- Lockable for security during storage or transport of property
- Clear document sleeve on front provides instant record review
- Heavy duty nylon web handles on each end
- Nylon zipper can be secured with numbered seals or padlocks

Nylon reinforced vinyl tarpaulin (meets California Fire Marshal Code NFPA701)

Item: PCSBX103461IMP 10"W x 16 1/4"D x 11"H Available in Royal Blue and Yellow

Item: PCSBX163461IMP 16"W x 26"D x 16"H Available in Royal Blue and Yellow