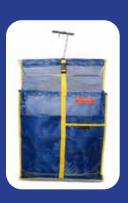

#### **PC Double Tier Floor Rack**

The PC Double Tier Floor Rack is a heavy-duty two-tier hanging storage system designed to work in conjunction with Pacific Concepts hanging property bags.

- The PC Double Tier Floor Rack is a rigid freestanding unit intended to give a "high tech" look to any facility
- Basket top available for additional storage
- The hanger bar height is adjustable
- Their modular design allows for easy change in layout
- Simple assembly instructions included

Item: PCRAILRACK5 5 ft. Unit-20' overall rail space- Holds 60 Bags; Available with floor mounts or casters.

Additional Basket Top Shelf: Item: PCHGRLBASKET