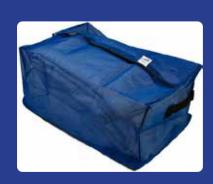

### ClearBox™ In-Cell Organizer

The reusable ClearBox In-Cell Organizer provides efficient storage of many inmate personal items. A rugged and dependable alternative to typical storage containers, the ClearBox In-Cell Organizer is designed for maximum efficiency by standardizing size and quantity of inmate property.

- Translucent for Ease of Inspection
- Easy open Velcro top
- Collapsible fire resistant fabric
- Vinyl scrim reinforced material for extreme durability
- Mesh ventilation on end panel
- Fire Resistant NFPA 701

Item: PCSBX161217IMP 16"W x 24"D x 12" H

Item: PCSBXL161217IMP 16"W x 24"D x 14"H Larger size comes standard with reinforced handles and black vinyl bottom