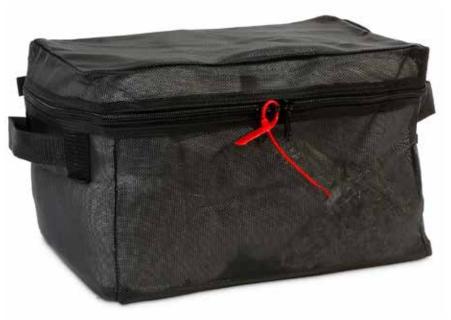

#### The StrongBox<sup>TM</sup>

The reusable StrongBox was designed to provide adequate, secure storage for personal property items and evidence. This soft-sided box is compatible with most shelving type storage systems and can be stored flat when not in use.

- Lockable for security during storage or transport of property
- Clear document sleeve on front provides instant record review
- Heavy duty nylon web handles on each end
- Nylon zipper can be secured with numbered seals or padlocks

Nylon reinforced vinyl tarpaulin (meets California Fire Marshal Code NFPA701)

Item: PCSBX103461IMP 10"W x 16 1/4"D x 11"H Available in Royal Blue and Yellow

Item: PCSBX163461IMP 16"W x 26"D x 16"H Available in Royal Blue and Yellow