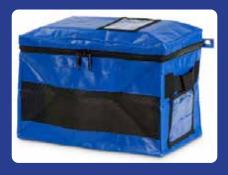

#### The StrongBox<sup>TM</sup>

The reusable StrongBox was designed to provide adequate, secure storage for personal property items and evidence. This soft-sided box is compatible with most shelving type storage systems and can be stored flat when not in use.

- Lockable for security during storage or transport of property
- Clear document sleeve on front provides instant record review
- Heavy duty nylon web handles on each end
- Nylon zipper can be secured with numbered seals or padlocks

Nylon reinforced vinyl tarpaulin (meets California Fire Marshal Code NFPA701)

Item: PCSBX103461IMP 10"W x 16 1/4"D x 11"H Available in Royal Blue and Yellow

Item: PCSBX163461IMP 16"W x 26"D x 16"H Available in Royal Blue and Yellow