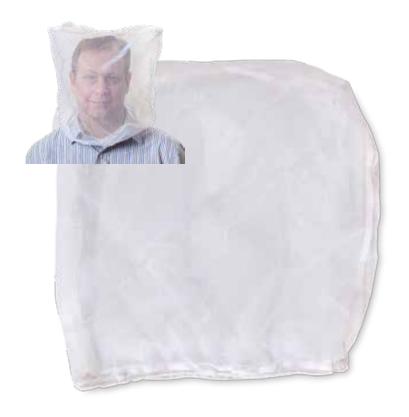

#### **SpitSock**

Designed for use by those under arrest or in custody, the SpitSock breathable barrier that prevents persons from transferring body fluid by spitting. This helps to prevent the transfer of disease while maintaining the integrity of both the arrested and law enforcement officer.

- Used by both law enforcement & correctional officers
- Duty of Care procedure for LEA
- Helps provide anonymity from media and public
- Prevents transfer of disease by body fluid
- Individually packaged in quantities of 1 dozen.

Size:

18" x 18"

All orders are per dozen.