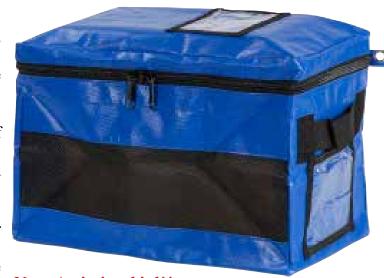

### ClearBox™ In-Cell Organizer

The reusable ClearBox In-Cell Organizer provides efficient storage of many inmate personal items. A rugged and dependable alternative to typical storage containers, the ClearBox In-Cell Organizer is designed for maximum efficiency by standardizing size and quantity of inmate property.

- Translucent for Ease of Inspection
- Easy open Velcro top
- Collapsible fire resistant fabric
- Vinyl scrim reinforced material for extreme durability
- Mesh ventilation on end panel
- Fire Resistant NFPA 701

Item: PCSBX161217IMP 16"W x 24"D x 12" H

Item: PCSBXL161217IMP 16"W x 24"D x 14"H Larger size comes standard with reinforced handles and black vinyl bottom