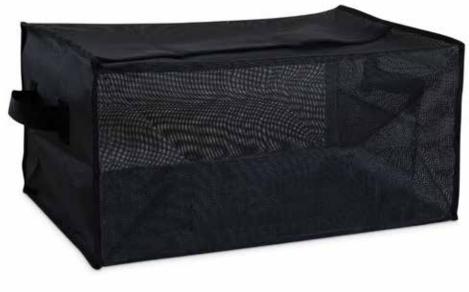

## The MeshBox™ In-Cell Organizer

The reusable MeshBox In-Cell Organizer provides efficient in-cell storage of many inmate personal items. A rugged and dependable alternative to typical in-cell storage containers, the MeshBox is designed for maximum efficiency by standardizing size and quantity of inmate property.

- Mesh material for ease of inspection
- Zippered securable lid
- Collapsible fire resistant fabric
- Mesh fabric provides superior ventilation
- No metal components

Item: PCSBX102809IMP 10"W x 16 1/4"D x 11"H Available in Black only