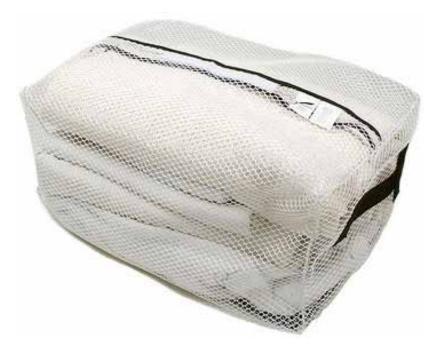

#### The StrongBox<sup>TM</sup>

The reusable StrongBox was designed to provide adequate, secure storage for personal property items and evidence. This soft-sided box is compatible with most shelving type storage systems and can be stored flat when not in use.

- Lockable for security during storage or transport of property
- Clear document sleeve on front provides instant record review
- Heavy duty nylon web handles on each end
- Nylon zipper can be secured with numbered seals or padlocks

Nylon reinforced vinyl tarpaulin (meets California Fire Marshal Code NFPA701)

Item: PCSBX103461IMP 10"W x 16 1/4"D x 11"H Available in Royal Blue and Yellow

Item: PCSBX163461IMP 16"W x 26"D x 16"H Available in Royal Blue and Yellow