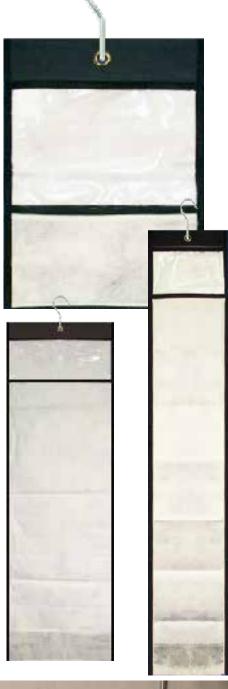

#### The StrongBag™

The StrongBag is our most popular hanging storage bag. It features solid nylon mesh construction with a reinforced vinyl bottom for years of use. The StrongBag comes complete with a clear document sleeve and integral lockable outside pocket.

- Solid nylon mesh construction with an easy loading open top.
- Sewn-in heavy gauge chrome plated hanger
- Designed for use with stationary or revolving conveyor systems
- Features extra-durable bound seams
- Outside pocket can be locked to secure valuables and small items
- Tension strap helps to maintain balance when hanging
- Nylon mesh provides maximum ventilation to garments

#### The StrongLocker™

The StrongLocker is constructed of high strength nylon mesh with reinforced vinyl at the top and bottom. StrongLockers have a lockable, self-repairing Nylon zipper providing added security for the contents of the entire bag and feature an inside mesh pocket with Velcro closure.

- Solid nylon mesh construction provides maximum ventilation to garments
- Complete with removable heavy gauge chrome-plated hanger
- Designed for use with stationary or revolving conveyor systems
- Features extra-durable bound seams
- Lockable, self-repairing zipper provides maximum security
- Includes document sleeve and inside pocket with Velcro closure