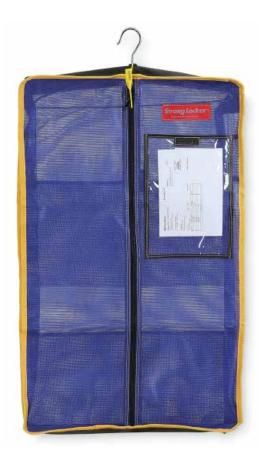

#### The StrongLocker™

The StrongLocker is constructed of high strength nylon mesh with reinforced vinyl at the top and bottom. StrongLockers have a lockable, self-repairing Nylon zipper providing added security for the contents of the entire bag and feature an inside mesh pocket with Velcro closure.

- Solid nylon mesh construction provides maximum ventilation to garments
- Complete with removable heavy gauge chrome-plated hanger
- Designed for use with stationary or revolving conveyor systems
- Features extra-durable bound seams
- Lockable, self-repairing zipper provides maximum security
- Includes document sleeve and inside pocket with Velcro closure

Item: PCSL295961IMP 22"W x 29"L with 4" gusset: Overall length- 32"

Item: PCSL365961IMP 22"W x 36"L with 4" gusset:

Overall length- 39"