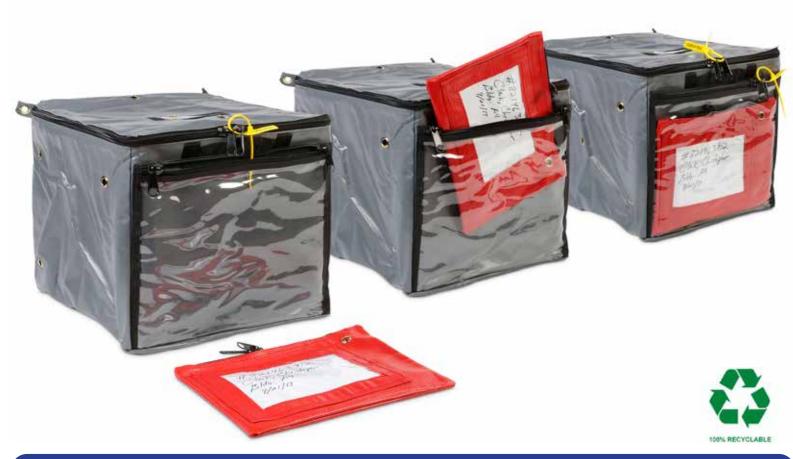

#### StrongBox Premier<sup>TM</sup>

The reusable StrongBox was designed to provide adequate, secure storage for personal property items and evidence. This soft-sided box is compatible with most shelving type storage systems and can be stored flat when not in use.

- Lockable for security during storage or transport of property
- Clear front compartment allows for Valuables Pouch storage
- Heavy duty nylon web handles on each end
- Nylon zipper can be secured with numbered seals or padlocks

Nylon reinforced vinyl tarpaulin (meets California Fire Marshal Code NFPA701)

Item: PCSBX133423DCIMP 13"W x 13"D x

15"H Available in Gray

Item: PCVP093457IMP 9"H x 12"L Available in Red, Yellow or Clear