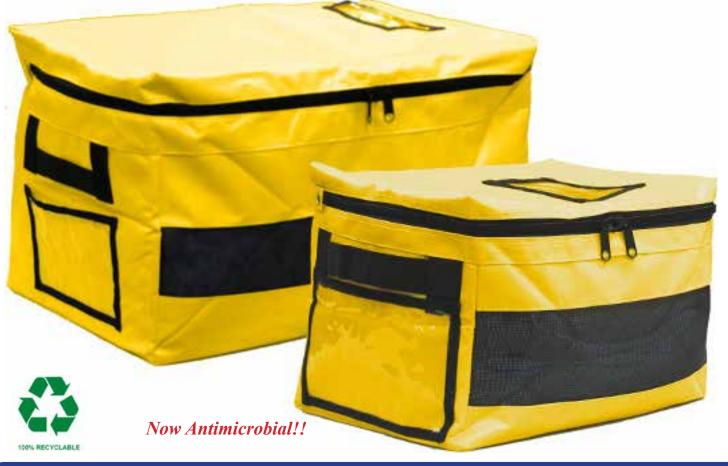

### ClearBox™ In-Cell Organizer

The reusable ClearBox In-Cell Organizer provides efficient storage of many inmate personal items. A rugged and dependable alternative to typical storage containers, the ClearBox In-Cell Organizer is designed for maximum efficiency by standardizing size and quantity of inmate property.

- Translucent for Ease of Inspection
- Easy open Velcro top
- Collapsible fire resistant fabric
- Vinyl scrim reinforced material for extreme durability
- Mesh ventilation on end panel
- Fire Resistant NFPA 701

Item: PCSBX161217IMP 16"W x 24"D x 12" H

Item: PCSBXL161217IMP 16"W x 24"D x 14"H Larger size comes standard with reinforced handles and black vinyl bottom

#### Now Antimicrobial!!

#### Extra Large ClearBox<sup>TM</sup> In-Cell Organizer

The Extra Large ClearBox In-Cell Organizer provides the same efficient storage as the regular ClearBox In-Cell Organizer, with an added 2" of storage, black nylon web handles and the ID pocket. A rugged and dependable alternative to typical in-cell storage containers.

Item: PCSBXL161217IMP

16"W x 24"D x 14"H