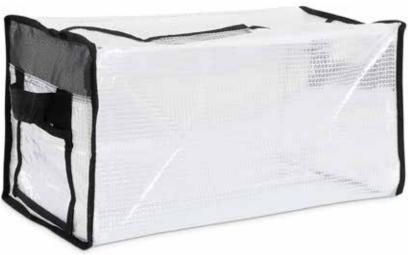

#### Extra Large ClearBox<sup>TM</sup> In-Cell Organizer

The Extra Large ClearBox In-Cell Organizer provides the same efficient storage as the regular ClearBox In-Cell Organizer, with an added 2" of storage, black nylon web handles and the ID pocket. A rugged and dependable alternative to typical in-cell storage containers.

Item: PCSBXL161217IMP

16"W x 24"D x 14"H