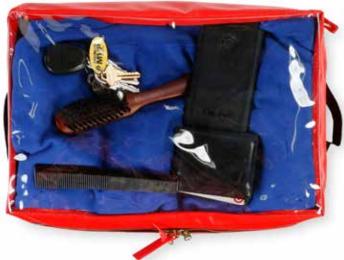

#### StrongBox Premier<sup>TM</sup>

The reusable StrongBox was designed to provide adequate, secure storage for personal property items and evidence. This soft-sided box is compatible with most shelving type storage systems and can be stored flat when not in use.

- Lockable for security during storage or transport of property
- Clear front compartment allows for Valuables Pouch storage
- Heavy duty nylon web handles on each end
- Nylon zipper can be secured with numbered seals or padlocks

Nylon reinforced vinyl tarpaulin (meets California Fire Marshal Code NFPA701)

Item: PCSBX133423DCIMP 13"W x 13"D x

15"H Available in Gray

Item: PCVP093457IMP 9"H x 12"L Available in Red, Yellow or Clear